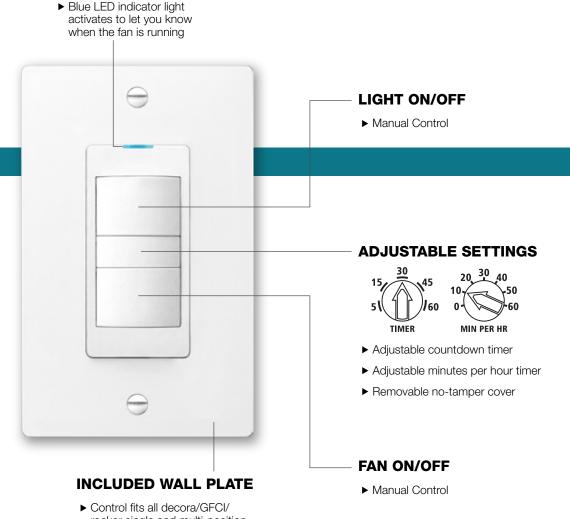

#### COUNTDOWN TIMER (adjustable)

- ▶ You choose how long your fan will run
- ► Great for tenant and family use

#### MINUTES PER HOUR TIMER (adjustable)

- ▶ Set the timer to turn the fan ON every hour
- ► Expels stale air, improving air quality

#### MANUAL ON/OFF CONTROL

- Manual light control to operate bathroom lighting
- Manual fan control for immediate ventilation

#### LED INDICATOR LIGHT

► Lets you know the fan is ON

## **CONCEALED ADJUSTMENT SETTINGS**

► Tamper-proof settings cover

 Control fits all decora/GFCI/ rocker single and multi-position wall plates