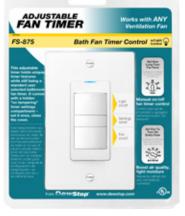

# **ADJUSTABLE** FAN TIMER

Two timers in one – boost air quality, fight moisture

Fan Runs

TIMER

Set Fan To

Turn On

Every Hour

MIN PER HE

**FS-875** Fan and Light Control

**Color Options:** white, light almond

**Electrical Input:** 120 volts @ 60Hz

**Maximum Fan Load:** 1/8th hp or 3 amps

Maximum Light Load: 150W LED/CFL 400W fluorescent 600W incandescent

May be used to comply with:

www.DewStop.com 1-360-876-2974