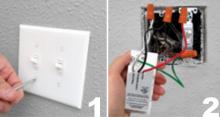

# **EASY INSTALL... QUICK AS 1-2-3!**

**REMOVE** 

CONNECT

works with ANY new or existing exhaust fan

**FS-850** Fan Control

**Color Options:** white, light almond

**Electrical Input:** 120 volts @ 60Hz

**Maximum Fan Load:** 1/8th hp or 3 amps