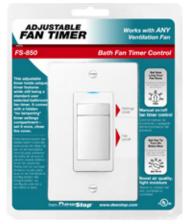

# **ADJUSTABLE FAN TIMER**

Two timers in one - boost air quality, fight moisture

# **EASY INSTALL... QUICK AS 1-2-3!**

**REMOVE** 

CONNECT

works with ANY new or existing exhaust fan

**FS-850** Fan Control

**Color Options:** white, light almond

**Electrical Input:** 120 volts @ 60Hz

**Maximum Fan Load:** 1/8th hp or 3 amps