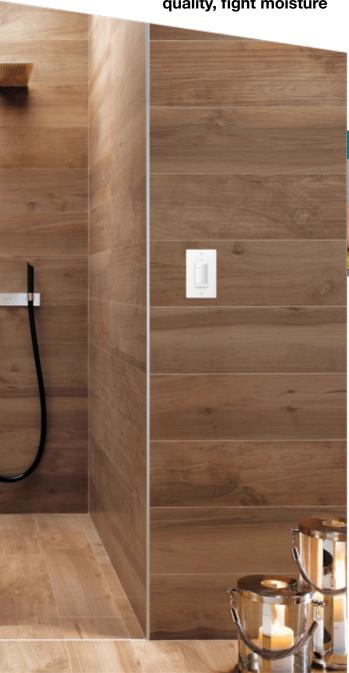

# **ADJUSTABLE FAN TIMER**

Two timers in one - boost air quality, fight moisture

# **Multi Timer Fan Control**

This timer is designed to give you all the options, all the control you need, to make sure your bathroom gets all the ventilation it should have. It's really two timers in one: A countdown timer and a fresh home / Minutes Per Hour (MPH) timer – and, best of all, the two timers work together. The MPH timer sees when you've used the countdown timer and knows not to run the fan for a while if you've already done it. If you want to manually shut the fan off when the MPH timer is running, you can do that too, just by pressing the button.