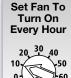

### **Two Timers In One Control**

The countdown timer can be set anywhere from 5 to 60 minutes, and it activates any time you manually turn the fan on. The MPH timer can be set to anywhere from 0 to 60 minutes,

# **COUNTDOWN TIMER** (adjustable)

- ► You choose how long your fan will run
- ► Great for tenant and family use