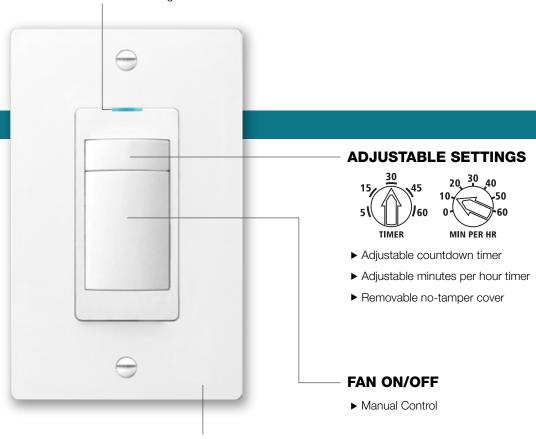

### **Two Timers In One Control**

The countdown timer can be set anywhere from 5 to 60 minutes, and it activates any time you manually turn the fan on. The MPH timer can be set to anywhere from 0 to 60 minutes,

and it runs your fan for a set time every hour to expel stale air and help you maintain good indoor air quality.

# **COUNTDOWN TIMER** (adjustable)

- ► You choose how long your fan will run
- ► Great for tenant and family use

# MINUTES PER HOUR TIMER (adjustable)

- ▶ Set the timer to turn the fan ON every hour
- ► Expels stale air, improving air quality

#### MANUAL ON/OFF CONTROL

▶ Manual fan control for immediate ventilation

#### **LED INDICATOR LIGHT**

► Lets you know the fan is ON

#### **CONCEALED ADJUSTMENT SETTINGS**

► Tamper-proof settings cover

#### LED INDICATOR LIGHT

► Blue LED indicator light activates to let you know when the fan is running