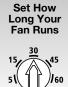

### **Two Timers In One Control**

The countdown timer can be set anywhere from 5 to 60 minutes, and it activates any time you manually turn the fan on. The MPH timer can be set to anywhere from 0 to 60 minutes,

and it runs your fan for a set time every hour to expel stale air and help you maintain good indoor air quality.

# MINUTES PER HOUR TIMER (adjustable)

- ▶ Set the timer to turn the fan ON every hour
- ► Expels stale air, improving air quality